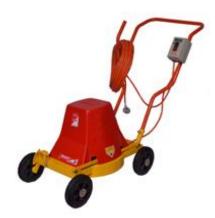

## Electric Lawn Mover - Turbo 45C:

These are the best quality Lawn Mowers that are extensively utilised in various types of lawns for cutting grass. Easy to operate, these lawn mowers are a great value for the price. Keeping track with the latest developments in the market, we are offering the best quality range of Lawn Mowers which are broadly used in various types of cutting lawns. We use high quality raw material to meet the international quality standards and are available in various customized specifications as per the requirements of our clients at affordable prices. These are highly demanded in the market for their longer service life, compact designs and efficient performance and after sales service.

## **Specifications**

| Model         | Engine Type                             | Max. Power   | Displacement  |
|---------------|-----------------------------------------|--------------|---------------|
| Turbo 45C     | Electric Motor- Three<br>Phase, 440Volt | 5 hp/2880rpm | 45cm          |
| Cutter Height | Cutter Type                             | Cutting Deck | Grass Catcher |
| 10-100 mm     | Straight blade                          | Steel        | NA            |